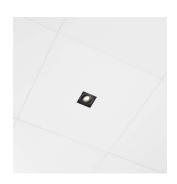

## accent lighting CLIP-IN 90

600 x 600 mm.

opening tile 83 x 83 mm.

Installation height 90 mm.

Pre-cabled lighting module with GST-5 stekker.

Dimmable standard

All lighting modules come with a laser-cut tile in the same finishing as the ceiling.

Includes suspension for trimless installation in the ceiling.

ED driver included.

Each panel is covered in a foil that is easy to remove in order to prevent any damage.

Adjustable.

Includes suspension for trimless installation in the ceiling.