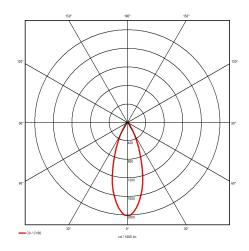

## accent lighting CLIP-IN 90

600 x 600 mm.

opening tile 83 x 83 mm.

Installation height 90 mm.

Pre-cabled lighting module with GST-5 stekker.

Dimmable standard

All lighting modules come with a laser-cut tile in the same finishing as the ceiling.