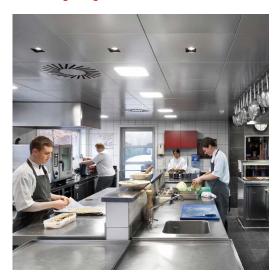

## 1xHAL EVO

## accent lighting CLIP-IN 90





600 x 600 mm.

opening tile 83 x 83 mm.

Installation height 90 mm.

Pre-cabled lighting module with GST-5 stekker.

Dimmable standard

All lighting modules come with a laser-cut tile in the same finishing as the ceiling.

Includes suspension for trimless installation in the ceiling.

ED driver included.

Each panel is covered in a foil that is easy to remove in order to prevent any damage.

Adjustable.

Includes suspension for trimless installation in the ceiling.





| ∢                          |      |
|----------------------------|------|
| LED 12,3W                  | ···· |
| 230V-50Hz                  |      |
| <b>C€</b><br>4□ 83 x 83 mm | •••• |
| H=90 mm                    | •••• |